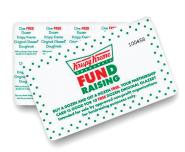

### **BOGO CARDS**

Get a dozen Original Glazed free with the purchase of any dozen. Good for 10 free dozen.